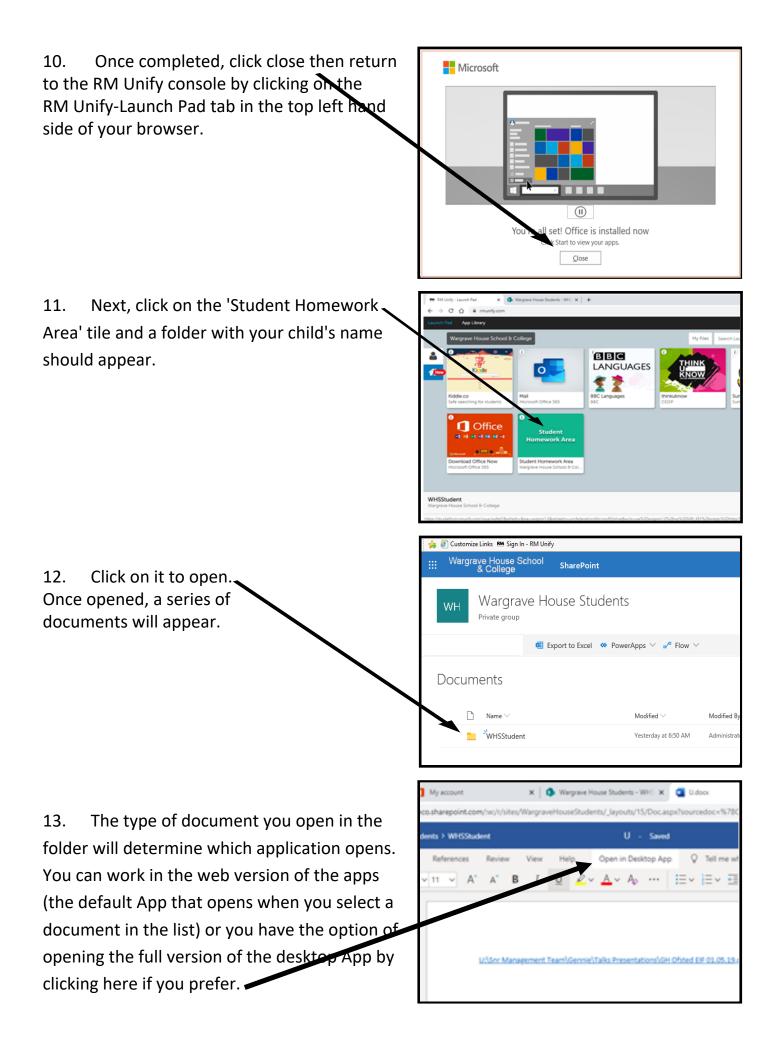

3. I recommend bookmarking this page at this point (adding to the favourites bar). This will make it easier for you to access the site in the future. Once you have bookmarked it, enter your child's credentials (full email address, firstnamelastname@wargravehouse.com and their normal school password and click 'sign in' here.

4. You will now be presented with the RM Unify console. It contains a series of tiles giving you access to various services. In order to access all of the different file types in your child's work folder, you will need to have Microsoft Office installed. If you don't have it already, you can download it for free by clicking on the bright orange 'Office' tile and following the on-screen prompts. (Please ensure you have sufficient storage space and that your PC or other device is sufficiently powerful to run the applications. Details of minimum specifications can be found here https://

www.thewindowsclub.com/offie-2016-systemrequirements. If you already have Office 2016 installed, you can skip to number point 11.

5. Next, click into the 'Don't show this again', box here (a tick should appear) then click 'Yes'.