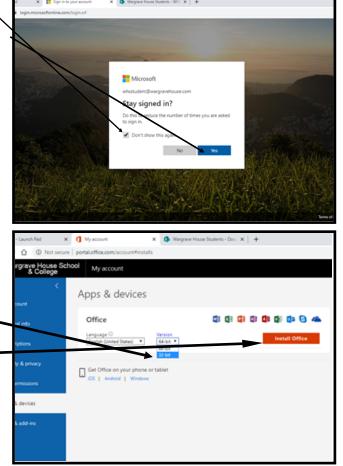

- 6. Next, select the 32-Bit option from this drop down box.
- Then click here to start the installation process.

8. Next, click on the download link here. You will be prompted to 'Allow this App to 'make changes to your device', click 'Yes'.

|   | 🛤 RM Unity - Launch Pad 🛛 🗶                       | 1 My account x 🚯                                  | Wargrave House Students - WHG 🗙   🛨 |                                                                                   |
|---|---------------------------------------------------|---------------------------------------------------|-------------------------------------|-----------------------------------------------------------------------------------|
|   | € → C Ô ( Not secure   portal/office.com/sccount# |                                                   |                                     |                                                                                   |
|   | Wargrave House Sch<br>& College                   | My account                                        |                                     |                                                                                   |
|   | <                                                 | Just a few more steps                             |                                     |                                                                                   |
|   | My account                                        |                                                   | $\frown$                            |                                                                                   |
|   | R Personal info                                   |                                                   |                                     |                                                                                   |
|   | Subscriptions                                     | Setup. •                                          | Yes                                 |                                                                                   |
| N | 🔍 Security & privacy                              |                                                   |                                     | Abut Oha<br>Landouter**                                                           |
|   | App permissions                                   | - Transie                                         |                                     |                                                                                   |
|   | Apps & devices                                    | Click Open                                        | Say "yes"                           | Stay online                                                                       |
|   | 🖉 Tools & add-ins                                 | Click the Setup file at the bottom of the screen. | Click Wes to start installing.      | After installation, start Off<br>with the account you use<br>WHSStudent@wargraveN |
|   |                                                   | Close Need help installing?                       |                                     |                                                                                   |
|   | g setupo365proplusexe ^                           |                                                   |                                     |                                                                                   |