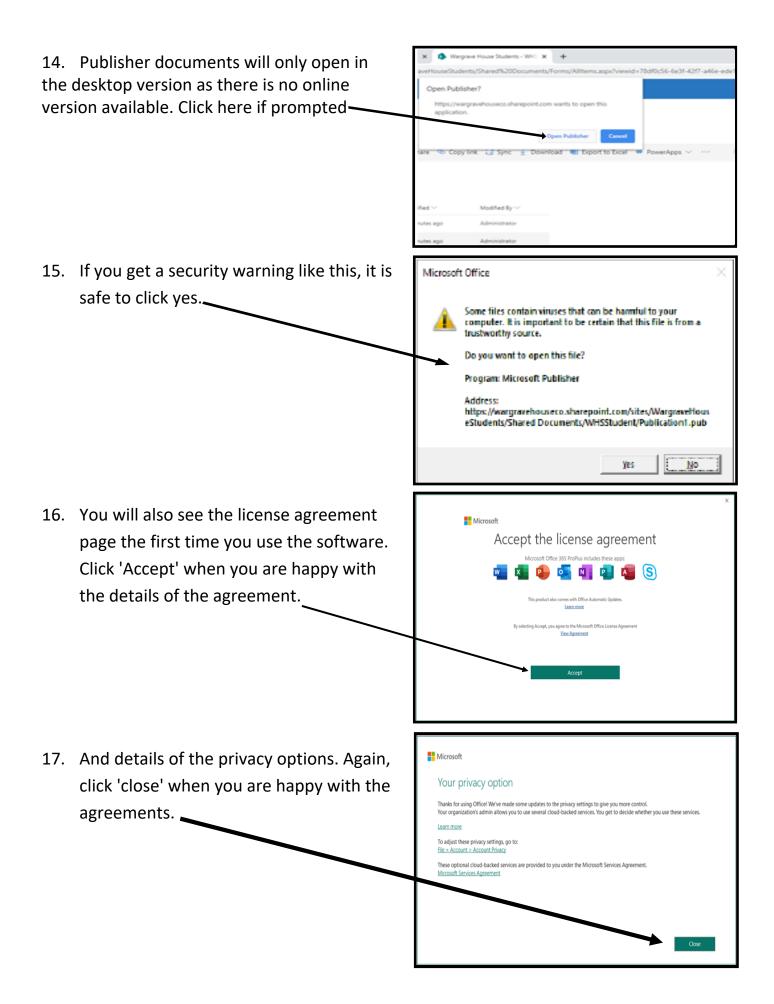

- 6. Next, select the 32-Bit option from this drop down box.
- Then click here to start the installation process.

8. Next, click on the download link here. You will be prompted to 'Allow this App to 'make changes to your device', click 'Yes'.