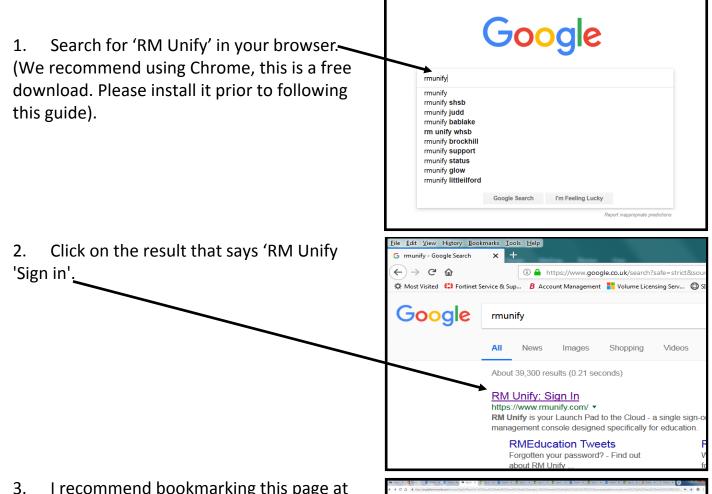

3. I recommend bookmarking this page at this point (adding to the favourites bar). This will make it easier for you to access the site in the future. Once you have bookmarked it, enter your child's credentials (full email address, firstnamelastname@wargravehouse.com and their normal school password and click 'sign in' here.

4. You will now be presented with the RM Unify console. It contains a series of tiles giving you access to various services. In order to access all of the different file types in your child's work folder, you will need to have Microsoft Office installed. If you don't have it already, you can download it for free by clicking on the bright orange 'Office' tile and following the on-screen prompts. (Please ensure you have sufficient storage space and that your PC or other device is sufficiently powerful to run the applications. Details of minimum specifications can be found here https://