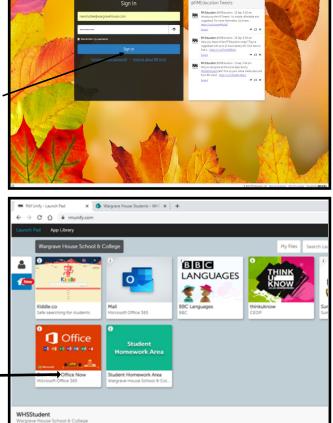

www.thewindowsclub.com/offie-2016-systemrequirements. If you already have Office 2016 installed, you can skip to number point 11.

5. Next, click into the 'Don't show this again', box here (a tick should appear) then click 'Yes'.

- 6. Next, select the 32-Bit option from this drop down box.
- Then click here to start the installation process.

8. Next, click on the download link here. You will be prompted to 'Allow this App to 'make changes to your device', click 'Yes'.