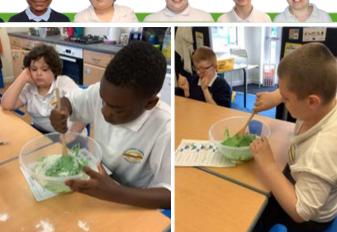

Our students from Rise 1 have had the opportunity to explore different emotions and feelings. The students studied carefully with great interest what the angry face looked like. Then each made their stress ball with a balloon and flower. All of them, as well as their teachers, were proud of the incredible inventions they created.