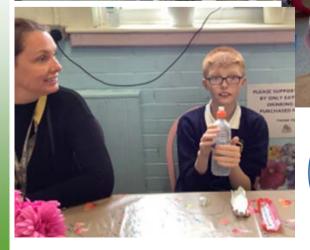

### **Dear Parents & Students**

You are invited to a Macmillan Coffee morning. The event is organised by The Cosy Corner Cafe team and will offer their guests different cakes and drinks.

#### The coffee morning will take place:

*When:* Friday 30th September *Where:* The Leap Cafe Area *What time:* From 9.30 - Two slots to attend will be available, 9.30-10.30 and 10.45-11.45

We suggest a minimum donation of £1 per person. We are also asking for donations of nut-free cakes and raffle prizes. If you have a raffle prize to offer, please give it to LEAP College next week. Cakes on the morning of Friday 30th September before 9 am if possible.

To assist with the planning, please indicate by email to tarathomas@wargravehouse.com if you wish to attend and, if so, which time slot would suit you best.

#### We hope to see you all!