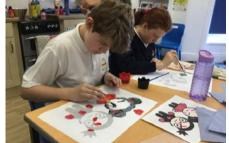

## Base 1 Start with a New Classroom, New Students, and New Games

Since starting back, BASE 1 have enjoyed exploring their new classroom with many new games. They also welcomed new learners.

Base 1 also has enjoyed painting pictures of their interests. They explored a map of the world, located continents, and oceans, and recapped place values up to 6-digit numbers! BASE 1 enjoyed meeting Wargrave's pet rabbits during science.