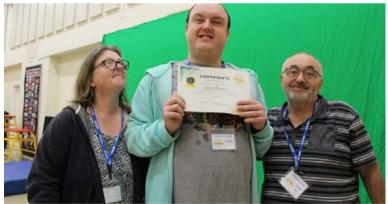

### News

We were proud to welcome an ex-student back after achieving and surpassing his goal of raising £500 for the school & college. Neil Burton attended 14 years ago and walked from his home town, Warrington, to Wargrave House School & College on Thursday, 15th September and surpassed his goal, raising a total of £513.42. Neil had spent lots of his time during the recent months raising awareness and collecting donations from supporters.

Staff and learners were delighted to welcome Neil back, applauding enthusiastically upon Neil's arrival. The generous donation will go towards School and College's ongoing fundraising to enhance their outdoor play equipment.

Stuart Jamieson was delighted to award Neil a certificate on behalf of the organisation and said, "Neil has acted as a superb role model in raising such a significant amount of money. It's a great testimony to our whole organisation of both past and present staff and students that Neil has remembered us all so fondly. We are really excited about enriching the lives of our youngsters in their creative play through utilising Neil's extremely well earned donation."