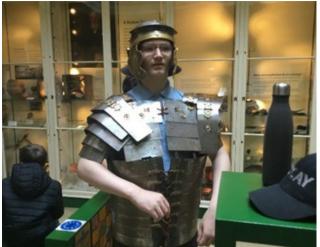

# Students Have Enjoyed Dressing as Soldiers

BASE 5 & 6 visited Warrington Museum to look at the artwork. Students found historic garments and enjoyed dressing as soldiers and pharaohs. Students took inspiration from the artwork that they saw, for their BTEC studies which has started this week.