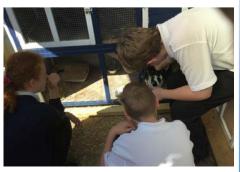

## Base 1 Start with a New Classroom, New Students, and New Games

Since starting back, BASE 1 have enjoyed exploring their new classroom with many new games. They also welcomed new learners.

Base 1 also has enjoyed painting pictures of their interests. They explored a map of the world, located continents, and oceans, and recapped place values up to 6-digit numbers! BASE 1 enjoyed meeting Wargrave's pet rabbits during science.

Our lovely BASE 1 students enjoyed meeting Wargrave's adorable pet rabbits during science.