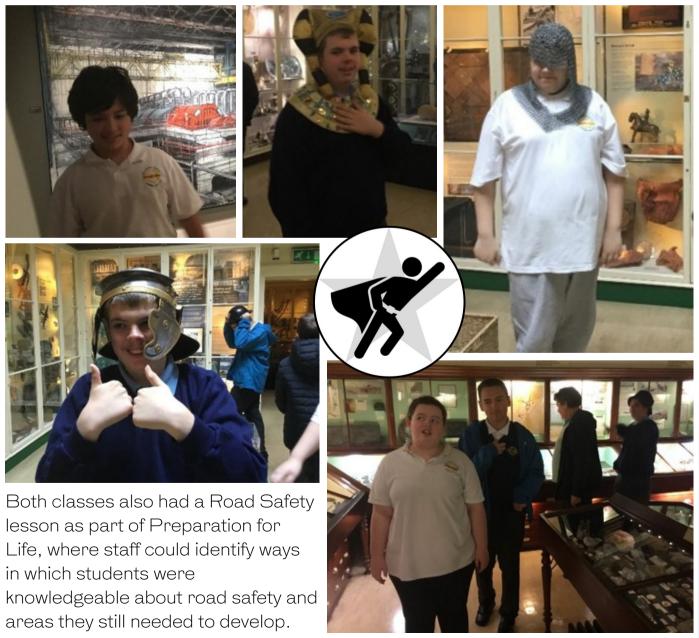

# Students Have Enjoyed Dressing as Soldiers

BASE 5 & 6 visited Warrington Museum to look at the artwork. Students found historic garments and enjoyed dressing as soldiers and pharaohs. Students took inspiration from the artwork that they saw, for their BTEC studies which has started this week.

## **BASE 2**

They have visited the community centre and practised their road safety skills on the way.