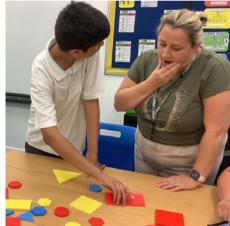

## The Base 3 Teacher Is Impressed by the Resilience and Kindness of his Students

Base 3 has settled back into their new class very well. Mr. Barton has been very impressed by the resilience and kindness the learners have shown.

They have also been exploring shapes in their Maths lessons and have displayed a good understanding of the properties of 2D shapes.