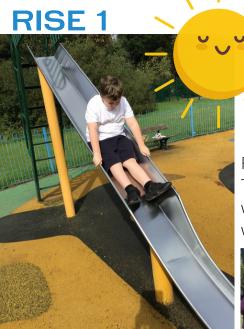

## Rise1 Have Shown Excellent Golf Skills

Rise 1 have had a lovely trip to Sefton Park in Liverpool. The students played in the playground as much as they wanted and practised their excellent golf skills. The sunny weather made their day even more pleasant and cheerful.