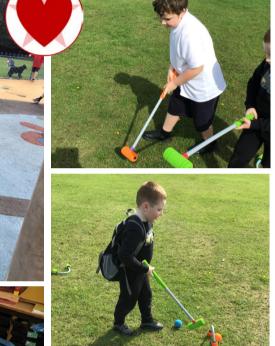

## Rise1 Have Shown Excellent Golf Skills

Rise 1 have had a lovely trip to Sefton Park in Liverpool. The students played in the playground as much as they wanted and practised their excellent golf skills. The sunny weather made their day even more pleasant and cheerful.