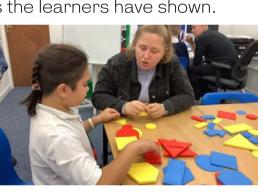

## The Base 3 Teacher Is Impressed by the Resilience and Kindness of his Students

Base 3 has settled back into their new class very well. Mr. Barton has been very impressed by the resilience and kindness the learners have shown.

They have also been exploring shapes in their Maths lessons and have displayed a good understanding of the properties of 2D shapes.