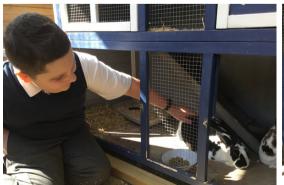

## Base 1 Start with a New Classroom, New Students, and New Games

Since starting back, BASE 1 have enjoyed exploring their new classroom with many new games. They also welcomed new learners.

Base 1 also has enjoyed painting pictures of their interests. They explored a map of the world, located continents, and oceans, and recapped place values up to 6-digit numbers! BASE 1 enjoyed meeting Wargrave's pet rabbits during science.

Our lovely BASE 1 students enjoyed meeting Wargrave's adorable pet rabbits during science.