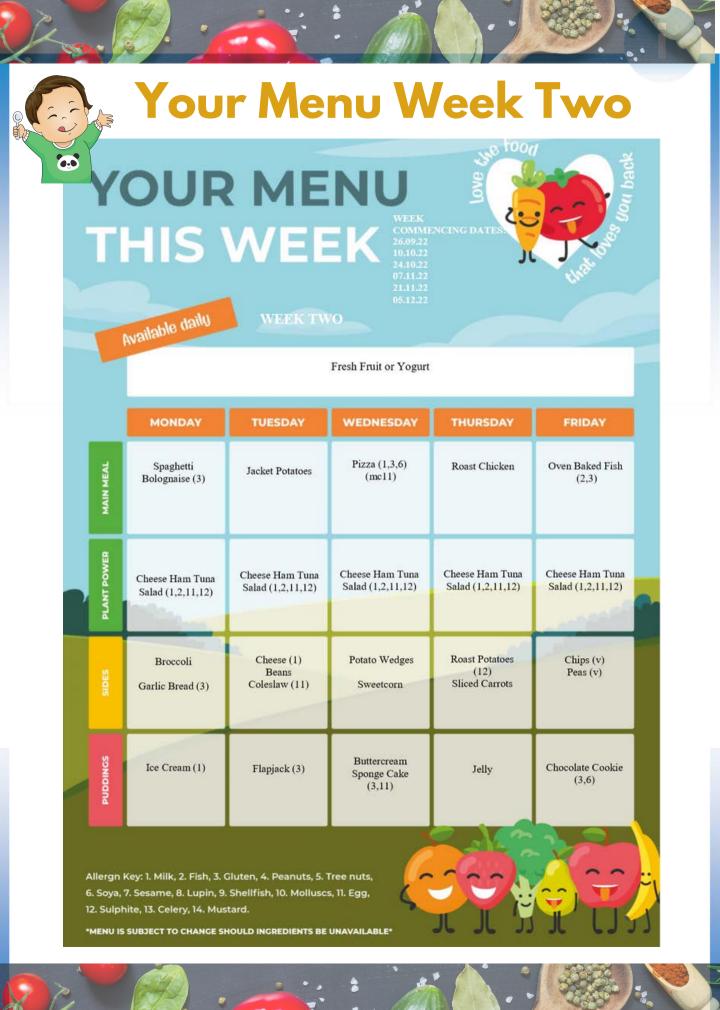

#### <u>Values</u>

Our first Value Award Winner for 2022/23 is Alfie. Alfie could be heard entertaining friends at break time, playing songs, and singing. Great confidence and kindness!

| OUR MENU<br>VEK<br>THIS WEEK<br>19.09.22<br>31.022<br>31.1022<br>31.1022<br>31.1022<br>31.1022<br>31.1022<br>31.1022<br>31.1022<br>31.1023<br>31.1023<br>31.1023<br>31.1023<br>31.1023<br>31.1023<br>31.1023<br>31.1023<br>31.1023<br>31.1023<br>31.1023<br>31.1023<br>31.1023<br>31.1023<br>31.1023<br>31.1023<br>31.1023<br>31.1023<br>31.1023<br>31.1023<br>31.1023<br>31.1023<br>31.1023<br>31.1023<br>31.1023<br>31.1023<br>31.1023<br>31.1023<br>31.1023<br>31.1023<br>31.1023<br>31.1023<br>31.1023<br>31.1023<br>31.1023<br>31.1023<br>31.1023<br>31.1023<br>31.1023<br>31.1023<br>31.1023<br>31.1023<br>31.1023<br>31.1023<br>31.1023<br>31.1023<br>31.1023<br>31.1023<br>31.1023<br>31.1023<br>31.1023<br>31.1023<br>31.1023<br>31.1023<br>31.1023<br>31.1023<br>31.1023<br>31.1023<br>31.1023<br>31.1023<br>31.1023<br>31.1023<br>31.1023<br>31.1023<br>31.1023<br>31.1023<br>31.1023<br>31.1023<br>31.1023<br>31.1023<br>31.1023<br>31.1023<br>31.1023<br>31.1023<br>31.1023<br>31.1023<br>31.1023<br>31.1023<br>31.1023<br>31.1023<br>31.1023<br>31.1023<br>31.1023<br>31.1023<br>31.1023<br>31.1023<br>31.1023<br>31.1023<br>31.1023<br>31.1023<br>31.1023<br>31.1023<br>31.1023<br>31.1023<br>31.1023<br>31.1023<br>31.1023<br>31.1023<br>31.1023<br>31.1023<br>31.1023<br>31.1023<br>31.1023<br>31.1023<br>31.1023<br>31.1023<br>31.1023<br>31.1023<br>31.1023<br>31.1023<br>31.1023<br>31.1023<br>31.1023<br>31.1023<br>31.1023<br>31.1023<br>31.1023<br>31.1023<br>31.1023<br>31.1023<br>31.1023<br>31.1023<br>31.1023<br>31.1023<br>31.1023<br>31.1023<br>31.1023<br>31.1023<br>31.1023<br>31.1023<br>31.1023<br>31.1023<br>31.1023<br>31.1023<br>31.1023<br>31.1023<br>31.1023<br>31.1023<br>31.1023<br>31.1023<br>31.1023<br>31.1023<br>31.1023<br>31.1023<br>31.1023<br>31.1023<br>31.1023<br>31.1023<br>31.1023<br>31.1023<br>31.1023<br>31.1023<br>31.1023<br>31.1023<br>31.1023<br>31.1023<br>31.1023<br>31.1023<br>31.1023<br>31.1023<br>31.1023<br>31.1023<br>31.1023<br>31.1023<br>31.1023<br>31.1023<br>31.1023<br>31.1023<br>31.1023<br>31.1023<br>31.1023<br>31.1023<br>31.1023<br>31.1023<br>31.1023<br>31.1023<br>31.1023<br>31.1023<br>31.1023<br>31.1023<br>31.1023<br>31.1023<br>31.1023<br>31.1023<br>31.1023<br>31.1023<br>31.1023<br>31.1023<br>31.1023<br>31.1023<br>31.1023<br>31.1023<br>31.1023<br>31.1023<br>31.1023<br>31.1023<br>31.1023<br>31.1023<br>31.1023<br>31.1023<br>31.1023<br>31.1023<br>31.1023<br>31.1023<br>31.1023<br>31.1023<br>31.1023<br>31.1023<br>31.1023<br>31.1023<br>31.1023<br>31.1023<br>31.1023<br>31.1023<br>31.1023<br>31.1 |             |                                                      |                                      |                                           |                                      |                                      |
|------------------------------------------------------------------------------------------------------------------------------------------------------------------------------------------------------------------------------------------------------------------------------------------------------------------------------------------------------------------------------------------------------------------------------------------------------------------------------------------------------------------------------------------------------------------------------------------------------------------------------------------------------------------------------------------------------------------------------------------------------------------------------------------------------------------------------------------------------------------------------------------------------------------------------------------------------------------------------------------------------------------------------------------------------------------------------------------------------------------------------------------------------------------------------------------------------------------------------------------------------------------------------------------------------------------------------------------------------------------------------------------------------------------------------------------------------------------------------------------------------------------------------------------------------------------------------------------------------------------------------------------------------------------------------------------------------------------------------------------------------------------------------------------------------------------------------------------------------------------------------------------------------------------------------------------------------------------------------------------------------------------------------------------------------------------------------------------------------------------------------------------------------------------------------------------------------------------------------------------------------------------------------------------------------------------------------------------------------------------------------------------------------------------------------------------------------------------------------------------------------------------------------------------------------------------------------------------------------|-------------|------------------------------------------------------|--------------------------------------|-------------------------------------------|--------------------------------------|--------------------------------------|
|                                                                                                                                                                                                                                                                                                                                                                                                                                                                                                                                                                                                                                                                                                                                                                                                                                                                                                                                                                                                                                                                                                                                                                                                                                                                                                                                                                                                                                                                                                                                                                                                                                                                                                                                                                                                                                                                                                                                                                                                                                                                                                                                                                                                                                                                                                                                                                                                                                                                                                                                                                                                      |             |                                                      |                                      |                                           |                                      |                                      |
|                                                                                                                                                                                                                                                                                                                                                                                                                                                                                                                                                                                                                                                                                                                                                                                                                                                                                                                                                                                                                                                                                                                                                                                                                                                                                                                                                                                                                                                                                                                                                                                                                                                                                                                                                                                                                                                                                                                                                                                                                                                                                                                                                                                                                                                                                                                                                                                                                                                                                                                                                                                                      |             | MONDAY                                               | TUESDAY                              | WEDNESDAY                                 | THURSDAY                             | FRIDAY                               |
|                                                                                                                                                                                                                                                                                                                                                                                                                                                                                                                                                                                                                                                                                                                                                                                                                                                                                                                                                                                                                                                                                                                                                                                                                                                                                                                                                                                                                                                                                                                                                                                                                                                                                                                                                                                                                                                                                                                                                                                                                                                                                                                                                                                                                                                                                                                                                                                                                                                                                                                                                                                                      | MAIN MEAL   | Hot Dog in a Roll<br>with Ketchup<br>(3,12) (mc 5,7) | Mac 'n' Cheese<br>(1,3) (mc 13)      | Fish Fingers (2,3)                        | Hot Pot (12)<br>(mc 13)              | Chicken Goujons<br>(3)               |
|                                                                                                                                                                                                                                                                                                                                                                                                                                                                                                                                                                                                                                                                                                                                                                                                                                                                                                                                                                                                                                                                                                                                                                                                                                                                                                                                                                                                                                                                                                                                                                                                                                                                                                                                                                                                                                                                                                                                                                                                                                                                                                                                                                                                                                                                                                                                                                                                                                                                                                                                                                                                      | PLANT POWER | Cheese Ham Tuna<br>Salad (1,2,11,12)                 | Cheese Ham Tuna<br>Salad (1,2,11,12) | Cheese Ham Tuna<br>Salad (1,2,11,12)      | Cheese Ham Tuna<br>Salad (1,2,11,12) | Cheese Ham Tuna<br>Salad (1,2,11,12) |
|                                                                                                                                                                                                                                                                                                                                                                                                                                                                                                                                                                                                                                                                                                                                                                                                                                                                                                                                                                                                                                                                                                                                                                                                                                                                                                                                                                                                                                                                                                                                                                                                                                                                                                                                                                                                                                                                                                                                                                                                                                                                                                                                                                                                                                                                                                                                                                                                                                                                                                                                                                                                      | SIDES       | Baked beans<br>Potato Wedges                         | Broccoli<br>Garlic Bread (3)         | Creamed Potatoes<br>(1,12)<br>Baked Beans | Crusty Bread (3)                     | Chips<br>Peas                        |
|                                                                                                                                                                                                                                                                                                                                                                                                                                                                                                                                                                                                                                                                                                                                                                                                                                                                                                                                                                                                                                                                                                                                                                                                                                                                                                                                                                                                                                                                                                                                                                                                                                                                                                                                                                                                                                                                                                                                                                                                                                                                                                                                                                                                                                                                                                                                                                                                                                                                                                                                                                                                      | PUDDINGS    | Ice Cream (1)                                        | Krispie Cakes<br>(3,6)               | Chocolate Cake &<br>Custard (1,3,6)       | Fruit Salad                          | Shortbread Biscuit<br>(3)            |