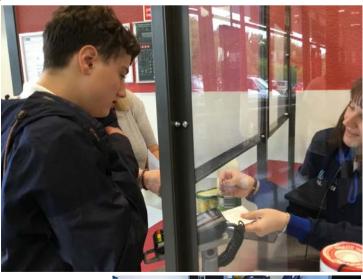

### News

We were proud to welcome an ex-student back after achieving and surpassing his goal of raising £500 for the school & college. Neil Burton attended 14 years ago and walked from his home town, Warrington, to Wargrave House School & College on Thursday, 15th September and surpassed his goal, raising a total of £513.42. Neil had spent lots of his time during the recent months raising awareness and collecting donations from supporters.

Staff and learners were delighted to welcome Neil back, applauding enthusiastically upon Neil's arrival. The generous donation will go towards School and College's ongoing fundraising to enhance their outdoor play equipment.

Stuart Jamieson was delighted to award Neil a certificate on behalf of the organisation and said, "Neil has acted as a superb role model in raising such a significant amount of money. It's a great testimony to our whole organisation of both past and present staff and students that Neil has remembered us all so fondly. We are really excited about enriching the lives of our youngsters in their creative play through utilising Neil's extremely well earned donation."