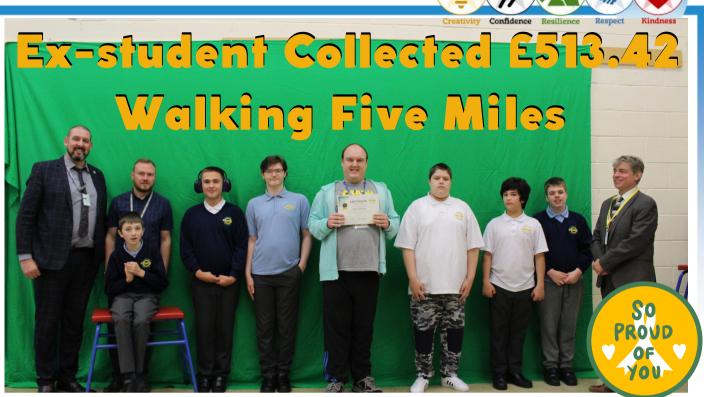

### News

We were proud to welcome an ex-student back after achieving and surpassing his goal of raising £500 for the school & college. Neil Burton attended 14 years ago and walked from his home town, Warrington, to Wargrave House School & College on Thursday, 15th September and surpassed his goal, raising a total of £513.42. Neil had spent lots of his time during the recent months raising awareness and collecting donations from supporters.

Staff and learners were delighted to welcome Neil back, applauding enthusiastically upon Neil's arrival. The generous donation will go towards School and College's ongoing fundraising to enhance their outdoor play equipment.

Stuart Jamieson was delighted to award Neil a certificate on behalf of the organisation and said, "Neil has acted as a superb role model in raising such a significant amount of money. It's a great testimony to our whole organisation of both past and present staff and students that Neil has remembered us all so fondly. We are really excited about enriching the lives of our youngsters in their creative play through utilising Neil's extremely well earned donation."