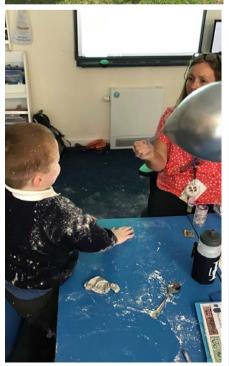

## Empowering Engage Students for Meal Time Tasty Choices

Our Engage students have started the new academic year with great enthusiasm. Their tasks have included selecting new tastes, shopping at Aldi, and making delicious cream cakes with colourful sprinkles.

Our students from Engage have enjoyed being creative. When doing their "jobs", they were very enthusiastic and cheerful. All tasks were completed successfully.

One of the students' favourite things to do is play outside. Therefore, when the weather is sunny, we do not miss the opportunity to do activities outdoors.